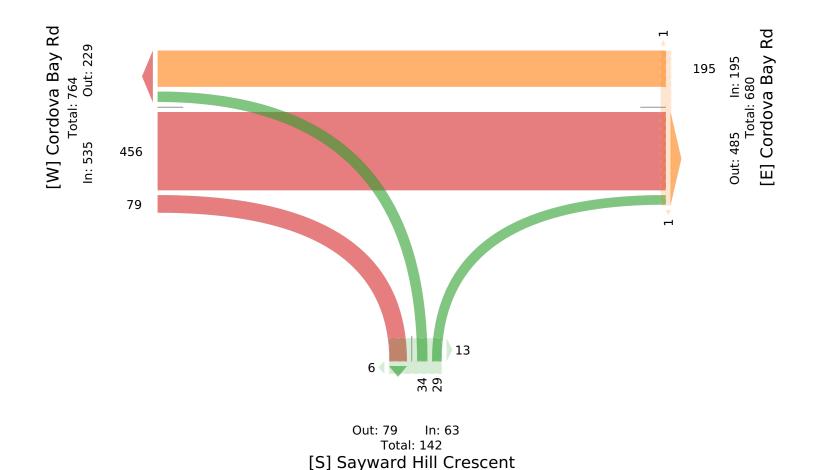

All Movements

ID: 1133557, Location: 48.531352, -123.379274,

Site Code: TIN001707

# **McElhanney**

| Leg                                     | Cordova  | Bay Rd |    |              | Cordova | Bay | Rd    |      | Sayward | Hill Cres | cen | t     |      | No Access Sidewalk O | nly  |         |
|-----------------------------------------|----------|--------|----|--------------|---------|-----|-------|------|---------|-----------|-----|-------|------|----------------------|------|---------|
| Direction                               | Eastbou  | nd     |    |              | Westbou |     |       |      | Northbo | ınd       |     |       |      | Southbound           | -    |         |
| Time                                    | Т        | R      | U  | App Ped*     | Т       | U   | Арр   | Ped* | L       | R         | U   | Арр   | Ped* | Арр                  | Ped* | Int     |
| 2023-11-09 7:30AM                       | 10       | 2      | 0  | <b>12</b> 0  | 1       | 0   | 1     | 0    | 1       | 1         | 0   | 2     | 1    | 0                    | 0    | 15      |
| 7:45AM                                  | 15       | 2      | 0  | <b>17</b> 0  | 5       | 0   | 5     | 2    | 1       | 1         | 0   | 2     | 1    | 0                    | 0    | 24      |
| Hourly Total                            | 25       | 4      | 0  | <b>29</b> 0  | 6       | 0   | 6     | 2    | 2       | 2         | 0   | 4     | 2    | 0                    | 0    | 39      |
| 8:00AM                                  | 16       | 3      | 0  | <b>19</b> 0  | 3       | 0   | 3     | 0    | 2       | 3         | 0   | 5     | 2    | 0                    | 0    | 27      |
| 8:15AM                                  | 26       | 2      | 0  | <b>28</b> 0  | 7       | 0   | 7     | 0    | 2       | 3         | 0   | 5     | 0    | 0                    | 0    | 40      |
| 8:30AM                                  | 42       | 2      | 0  | <b>44</b> 0  | 7       | 0   | 7     | 0    | 0       | 3         | 0   | 3     | 0    | 0                    | 0    | 54      |
| 8:45AM                                  | 21       | 5      | 0  | <b>26</b> 0  | 7       | 0   | 7     | 0    | 9       | 0         | 0   | 9     | 2    | 0                    | 0    | 42      |
| Hourly Total                            | 105      | 12     | 0  | <b>117</b> 0 | 24      | 0   | 24    | 0    | 13      | 9         | 0   | 22    | 4    | 0                    | 0    | 163     |
| 9:00AM                                  | 26       | 0      | 0  | <b>26</b> 0  | 5       | 0   | 5     | 0    | 1       | 2         | 0   | 3     | 0    | 0                    | 0    | 34      |
| 9:15AM                                  | 20       | 3      | 0  | <b>23</b> 0  | 4       | 0   | 4     | 0    | 2       | 3         | 0   | 5     | 0    | 0                    | 0    | 32      |
| Hourly Total                            | 46       | 3      | 0  | <b>49</b> 0  | 9       | 0   | 9     | 0    | 3       | 5         | 0   | 8     | 0    | 0                    | 0    | 66      |
| 2:00PM                                  | 15       | 2      | 0  | <b>17</b> 0  | 6       | 0   | 6     | 0    | 1       | 0         | 0   | 1     | 2    | 0                    | 0    | 24      |
| 2:15PM                                  | 25       | 4      | 0  | <b>29</b> 0  | 5       | 0   | 5     | 0    | 0       | 1         | 0   | 1     | 1    | 0                    | 0    | 35      |
| 2:30PM                                  | 27       | 6      | 0  | <b>33</b> 0  | 10      | 0   | 10    | 0    | 3       | 2         | 0   | 5     | 8    | 0                    | 0    | 48      |
| 2:45PM                                  | _        | 5      | 0  | <b>19</b> 0  |         | 0   | 15    | 0    | 2       | 1         | 0   | 3     | 2    | 0                    | 0    | 37      |
| Hourly Total                            | 81       | 17     | 0  | <b>98</b> 0  |         | 0   | 36    | 0    | 6       | 4         | 0   | 10    | 13   | 0                    | 0    |         |
| 3:00PM                                  |          | 7      | 0  | <b>29</b> 0  | 16      | 0   | 16    | 0    | 2       | 1         | 0   | 3     | 0    | 0                    | 0    | 48      |
| 3:15PM                                  | 19       | 7      | 0  | <b>26</b> 0  | 9       | 0   | 9     | 0    | 0       | 2         | 0   | 2     | 0    | 0                    | 0    | 37      |
| 3:30PM                                  | 21       | 4      | 0  | <b>25</b> 0  | 7       | 0   | 7     | 0    | 2       | 0         | 0   | 2     | 0    | 0                    | 0    | 34      |
| 3:45PM                                  |          | 6      | 0  | <b>20</b> 0  | 8       | 0   | 8     | 0    | 1       | 0         | 0   | 1     | 0    | 0                    | 0    | 29      |
| Hourly Total                            | 76       | 24     | 0  | <b>100</b> 0 |         | 0   | 40    | 0    | 5       | 3         | 0   | 8     | 0    | 0                    | 0    | 148     |
| 4:00PM                                  | 13       | 4      | 0  | <b>17</b> 0  | 10      | 0   | 10    | 0    | 3       | 0         | 0   | 3     | 0    | 0                    | 0    | 30      |
| 4:15PM                                  | 9        | 3      | 0  | <b>12</b> 0  |         | 0   | 9     | 0    | 1       | 1         | 0   | 2     | 0    | 0                    | 0    | 23      |
| 4:30PM                                  | 17       | 1      | 0  | <b>18</b> 0  |         | 0   | 16    | 0    | 0       | 2         | 0   | 2     | 0    | 0                    | 0    | 36      |
| 4:45PM                                  | 19       | 1      | 0  | <b>20</b> 0  |         | 0   | 15    | 0    | 0       | 0         | 0   | 0     | 0    | 0                    | 0    | 35      |
| Hourly Total                            | 58       | 9      | 0  | <b>67</b> 0  |         | 0   | 50    | 0    | 4       | 3         | 0   | 7     | 0    | 0                    | 0    | 124     |
| 5:00PM                                  | 15       | 5      | 0  | <b>20</b> 0  | 16      | 0   | 16    | 0    | 1       | 2         | 0   | 3     | 0    | 0                    | 0    | 39      |
| 5:15PM                                  |          | 3      | 0  | <b>19</b> 0  | 5       | 0   | 5     | 0    | 0       | 1         | 0   | 1     | 0    | 0                    | 0    |         |
| 5:30PM                                  |          | 1      | 0  | <b>16</b> 0  |         | 0   | 4     | 0    | 0       | 0         | 0   | 0     | 0    | 0                    | 0    |         |
| 5:45PM                                  |          | 1      | 0  | <b>20</b> 0  |         | 0   | 5     | 0    | 0       | 0         | 0   | 0     | 0    | 0                    | 0    | 25      |
| Hourly Total                            |          | 10     | 0  | <b>75</b> 0  |         | 0   | 30    | 0    |         | 3         | 0   | 4     | 0    | 0                    | 0    |         |
| Total                                   |          | 79     | 0  | <b>535</b> 0 |         | 0   | 195   | 2    | 34      | 29        | 0   | 63    | 19   | 0                    | 0    | 793     |
| % Approach                              | _        | 14.8%  |    |              | 100%    |     | -     | -    | 54.0%   | 46.0% (   |     | -     | -    | -                    | -    | -       |
| % Total                                 |          | 10.0%  |    |              | 24.6%   |     |       | -    | 4.3%    |           | )%  | 7.9%  | -    | 0%                   | -    | -       |
| Motorcycles                             |          | 0      | 0  | 1 -          | 0       | 0   | 0     | -    | 0       | 0         | 0   | 0     | -    | 0                    |      | 1       |
| % Motorcycles                           | 0.2%     | 0%     |    | 0.2% -       | 0%      |     | 0%    |      | 0%      | 0% 0      |     | 0%    | -    | -                    |      | 0.1%    |
| Lights                                  |          | 76     | 0  | 524 -        | 181     | 0   | 181   |      | 32      | 29        | 0   | 61    | -    | 0                    |      | 766     |
| % Lights                                |          | 96.2%  |    |              | 92.8%   |     | 92.8% |      | 94.1%   | 100% 0    |     | 96.8% | -    | -                    |      | 96.6%   |
| Single-Unit Trucks                      | 0.9%     | 0%     | 0  | 0.7% -       | 1.50/   |     | 1.5%  |      | 2.9%    | 0 0% 0    | 0   | 1 00/ | -    | 0                    |      | 1.0%    |
| % Single-Unit Trucks                    | <u> </u> |        |    |              | 1.5%    |     |       |      |         |           |     | 1.6%  | -    | -                    |      |         |
| Articulated Trucks % Articulated Trucks | 0%       | 0%     | 0  | 0 -          | 0%      | 0   | 0%    |      | 0%      | 0 0% 0    | 0   | 0%    | -    | 0                    |      | 0<br>0% |
| % Articulated Trucks Buses              | <u> </u> |        | 0% | 2 -          |         | 0%  | 8     |      | 0%      | 0% (      |     | 0%    | -    | 0                    |      | 10%     |
| % Buses                                 |          | 0%     |    | 0.4% -       | 4.1%    |     | 4.1%  |      | 0%      | 0% 0      |     | 0%    | -    |                      |      | 1.3%    |
| Bicycles on Road                        | 0.4%     | 3      |    | 4 -          |         | 0%  | 4.1%  |      | 1       |           | 0   | 1     |      | 0                    |      | 1.5%    |
| % Bicycles on Road                      | 0.2%     | 3.8%   |    | 0.7% -       | 1.5%    |     | 1.5%  |      | 2.9%    | 0% 0      |     | 1.6%  |      | -                    |      | 1.0%    |
| Pedestrians                             | 0.2%     |        | -  | - 0          |         | -   | 1.5%  | 2    | 2.9%    | - 0%      |     | 1.0%  | 19   | <del>-</del>         | 0    | 1.070   |
| % Pedestrians                           |          |        |    |              | -       | _   |       | 100% | -       |           | -   |       | 100% | -                    | -    | _       |
| Bicycles on Crosswalk                   | _        |        | _  | - 0          | -       | _   |       | 0    | -       |           | _   |       | 0    |                      | 0    |         |
| Dicycles on Crosswark                   |          |        |    | . 0          |         |     |       | 0    |         |           | _   |       | U    | -                    | - 0  |         |

| Leg                     | Cordova Ba |   | Cordova | Bay             | Rd      |    | Sayward Hil | l Cre | scent      |   |   | No Access Sidewalk Onl |      |            |      |     |
|-------------------------|------------|---|---------|-----------------|---------|----|-------------|-------|------------|---|---|------------------------|------|------------|------|-----|
| Direction               | Eastbound  |   |         |                 | Westbou | nd |             |       | Northbound |   |   |                        |      | Southbound |      |     |
| Time                    | T          | R | U       | <b>App</b> Ped* | T       | U  | App         | Ped*  | L          | R | U | App                    | Ped* | Арр        | Ped* | Int |
| % Bicycles on Crosswalk | -          | - | -       |                 | -       | -  | -           | 0%    | -          | - | - | -                      | 0%   | -          | -    | -   |

<sup>\*</sup>Pedestrians and Bicycles on Crosswalk. L: Left, R: Right, T: Thru, U: U-Turn

Thu Nov 9, 2023 Full Length (7:30 AM-9:30 AM, 2 PM-6 PM) All Classes (Motorcycles, Lights, Single-Unit Trucks, Articulated Trucks, Buses, Pedestrians, Bicycles on Road, Bicycles on Crosswalk) All Movements