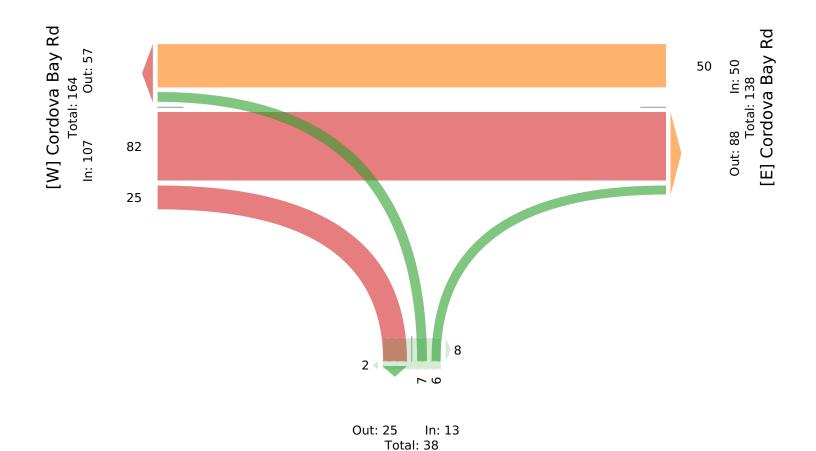

All Movements

ID: 1133557, Location: 48.531352, -123.379274,

Site Code: TIN001707

# McElhanney

| Leg                     | Cordova | a Bay Rd | l  |       |      | Cordova | Bay | Rd    |      | Sayward |       | escen | t     |      | No Access Sidewalk C | Only |       |
|-------------------------|---------|----------|----|-------|------|---------|-----|-------|------|---------|-------|-------|-------|------|----------------------|------|-------|
| Direction               | Eastbou | nd       |    |       |      | Westbou | ınd |       |      | Northbo | und   |       |       |      | Southbound           |      |       |
| Time                    | T       | R        | U  | App   | Ped* | T       | U   | App   | Ped* | L       | R     | U     | App   | Ped* | Арр                  | Ped* | Int   |
| 2023-11-09 2:30PM       | 27      | 6        | 0  | 33    | 0    | 10      | 0   | 10    | 0    | 3       | 2     | 0     | 5     | 8    | 0                    | 0    | 4     |
| 2:45PM                  | 14      | 5        | 0  | 19    | 0    | 15      | 0   | 15    | 0    | 2       | 1     | 0     | 3     | 2    | 0                    | 0    | 3'    |
| 3:00PM                  | 22      | 7        | 0  | 29    | 0    | 16      | 0   | 16    | 0    | 2       | 1     | 0     | 3     | 0    | 0                    | 0    | 4     |
| 3:15PM                  | 19      | 7        | 0  | 26    | 0    | 9       | 0   | 9     | 0    | 0       | 2     | 0     | 2     | 0    | 0                    | 0    | 3     |
| Total                   | 82      | 25       | 0  | 107   | 0    | 50      | 0   | 50    | 0    | 7       | 6     | 0     | 13    | 10   | 0                    | 0    | 17    |
| % Approach              | 76.6%   | 23.4%    | 0% | -     | -    | 100%    | 0%  | -     | -    | 53.8%   | 46.2% | 0%    | -     | -    | -                    | -    |       |
| % Total                 | 48.2%   | 14.7%    | 0% | 62.9% | -    | 29.4%   | 0%  | 29.4% | -    | 4.1%    | 3.5%  | 0%    | 7.6%  | -    | 0%                   | -    |       |
| PHF                     | 0.759   | 0.857    | -  | 0.803 | -    | 0.781   | -   | 0.781 | -    | 0.583   | 0.750 | -     | 0.650 | -    | -                    | -    | 0.88  |
| Motorcycles             | 0       | 0        | 0  | 0     | -    | 0       | 0   | 0     | -    | 0       | 0     | 0     | 0     | -    | 0                    | -    |       |
| % Motorcycles           | 0%      | 0%       | 0% | 0%    | -    | 0%      | 0%  | 0%    | -    | 0%      | 0%    | 0%    | 0%    | -    | -                    | -    | 09    |
| Lights                  | 80      | 24       | 0  | 104   | -    | 46      | 0   | 46    | -    | 6       | 6     | 0     | 12    | -    | 0                    | -    | 16    |
| % Lights                | 97.6%   | 96.0%    | 0% | 97.2% | -    | 92.0%   | 0%  | 92.0% | -    | 85.7%   | 100%  | 0%    | 92.3% | -    | -                    | -    | 95.39 |
| Single-Unit Trucks      | 2       | 0        | 0  | 2     | -    | 2       | 0   | 2     | -    | 1       | 0     | 0     | 1     | -    | 0                    | -    |       |
| % Single-Unit Trucks    | 2.4%    | 0%       | 0% | 1.9%  | -    | 4.0%    | 0%  | 4.0%  | -    | 14.3%   | 0%    | 0%    | 7.7%  | -    | -                    | -    | 2.99  |
| Articulated Trucks      | 0       | 0        | 0  | 0     | -    | 0       | 0   | 0     | -    | 0       | 0     | 0     | 0     | -    | 0                    | -    |       |
| % Articulated Trucks    | 0%      | 0%       | 0% | 0%    | -    | 0%      | 0%  | 0%    | -    | 0%      | 0%    | 0%    | 0%    | -    | -                    | -    | 09    |
| Buses                   | 0       | 0        | 0  | 0     | -    | 2       | 0   | 2     | -    | 0       | 0     | 0     | 0     | -    | 0                    | -    |       |
| % Buses                 | 0%      | 0%       | 0% | 0%    | -    | 4.0%    | 0%  | 4.0%  | -    | 0%      | 0%    | 0%    | 0%    | -    | -                    | -    | 1.29  |
| Bicycles on Road        | . 0     | 1        | 0  | 1     | -    | 0       | 0   | 0     | -    | 0       | 0     | 0     | 0     | -    | 0                    | -    |       |
| % Bicycles on Road      | 0%      | 4.0%     | 0% | 0.9%  | -    | 0%      | 0%  | 0%    | -    | 0%      | 0%    | 0%    | 0%    | -    | -                    | -    | 0.69  |
| Pedestrians             | -       | -        | -  | -     | 0    | -       | -   | -     | 0    | -       | -     | -     | -     | 10   | -                    | 0    |       |
| % Pedestrians           | -       | -        | -  | -     | -    | -       | -   | -     | -    | -       | -     | -     | -     | 100% | -                    | -    |       |
| Bicycles on Crosswalk   | -       | -        | -  | -     | 0    | -       | -   | -     | 0    | -       | -     | -     | -     | 0    | -                    | 0    |       |
| % Bicycles on Crosswalk | -       | -        | -  | _     | -    | -       | -   | -     | -    | -       | -     | -     | -     | 0%   | -                    | -    |       |

<sup>\*</sup>Pedestrians and Bicycles on Crosswalk. L: Left, R: Right, T: Thru, U: U-Turn

Thu Nov 9, 2023

PM Peak (2:30 PM - 3:30 PM) - Overall Peak Hour All Classes (Motorcycles, Lights, Single-Unit Trucks, Articulated Trucks, Buses, Pedestrians, Bicycles on Road, Bicycles on Crosswalk) All Movements