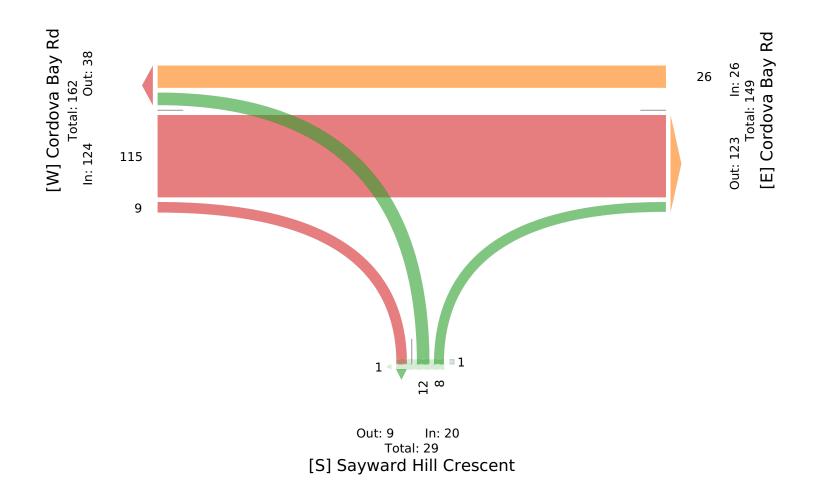

ID: 1133557, Location: 48.531352, -123.379274,

Site Code: TIN001707

# McElhanney

| Leg                     | Cordova  | Bay Rd |    |       |      | Cordova | Bay | Rd    |      | Sayward  | Hill Cre | escen | ıt    |      | No Access Sidewalk | Only |       |
|-------------------------|----------|--------|----|-------|------|---------|-----|-------|------|----------|----------|-------|-------|------|--------------------|------|-------|
| Direction               | Eastbour | nd     |    |       |      | Westbou | ınd |       |      | Northbou | ınd      |       |       |      | Southbound         |      |       |
| Time                    | Т        | R      | U  | App   | Ped* | Т       | U   | Арр   | Ped* | L        | R        | U     | App   | Ped* | App                | Ped* | Int   |
| 2023-11-09 8:15AM       | 26       | 2      | 0  | 28    | 0    | 7       | 0   | 7     | 0    | 2        | 3        | 0     | 5     | 0    | 0                  | 0    | 40    |
| 8:30AM                  | 42       | 2      | 0  | 44    | 0    | 7       | 0   | 7     | 0    | 0        | 3        | 0     | 3     | 0    | 0                  | 0    | 54    |
| 8:45AM                  | 21       | 5      | 0  | 26    | 0    | 7       | 0   | 7     | 0    | 9        | 0        | 0     | 9     | 2    | 0                  | 0    | 42    |
| 9:00AM                  | 26       | 0      | 0  | 26    | 0    | 5       | 0   | 5     | 0    | 1        | 2        | 0     | 3     | 0    | 0                  | 0    | 34    |
| Total                   | 115      | 9      | 0  | 124   | 0    | 26      | 0   | 26    | 0    | 12       | 8        | 0     | 20    | 2    | 0                  | 0    | 170   |
| % Approach              | 92.7%    | 7.3%   | 0% | -     | -    | 100%    | 0%  | -     | -    | 60.0%    | 40.0%    | 0%    | -     | -    | -                  | -    | -     |
| % Total                 | 67.6%    | 5.3%   | 0% | 72.9% | -    | 15.3%   | 0%  | 15.3% | -    | 7.1%     | 4.7%     | 0%    | 11.8% | -    | 0%                 | -    | -     |
| PHF                     | 0.679    | 0.400  | -  | 0.709 | -    | 0.929   | -   | 0.929 | -    | 0.344    | 0.667    | -     | 0.594 | -    | -                  | -    | 0.788 |
| Motorcycles             | 0        | 0      | 0  | 0     | -    | 0       | 0   | 0     | -    | 0        | 0        | 0     | 0     | -    | 0                  | -    | 0     |
| % Motorcycles           | 0%       | 0%     | 0% | 0%    | -    | 0%      | 0%  | 0%    | -    | 0%       | 0%       | 0%    | 0%    | -    | -                  | -    | 0%    |
| Lights                  | 112      | 8      | 0  | 120   | -    | 25      | 0   | 25    | -    | 11       | 8        | 0     | 19    | -    | 0                  | -    | 164   |
| % Lights                | 97.4%    | 88.9%  | 0% | 96.8% | -    | 96.2%   | 0%  | 96.2% | -    | 91.7%    | 100%     | 0%    | 95.0% | -    | -                  | -    | 96.5% |
| Single-Unit Trucks      | 1        | 0      | 0  | 1     | -    | 0       | 0   | 0     | -    | 0        | 0        | 0     | 0     | -    | 0                  | -    | 1     |
| % Single-Unit Trucks    | 0.9%     | 0%     | 0% | 0.8%  | -    | 0%      | 0%  | 0%    | -    | 0%       | 0%       | 0%    | 0%    | -    | -                  | -    | 0.6%  |
| Articulated Trucks      | 0        | 0      | 0  | 0     | -    | 0       | 0   | 0     | -    | 0        | 0        | 0     | 0     | -    | 0                  | -    | 0     |
| % Articulated Trucks    | 0%       | 0%     | 0% | 0%    | -    | 0%      | 0%  | 0%    | -    | 0%       | 0%       | 0%    | 0%    | -    | -                  | -    | 0%    |
| Buses                   | 1        | 0      | 0  | 1     | -    | 1       | 0   | 1     | -    | 0        | 0        | 0     | 0     | -    | 0                  | -    | 2     |
| % Buses                 | 0.9%     | 0%     | 0% | 0.8%  | -    | 3.8%    | 0%  | 3.8%  | -    | 0%       | 0%       | 0%    | 0%    | -    | -                  | -    | 1.2%  |
| Bicycles on Road        | 1        | 1      | 0  | 2     | -    | 0       | 0   | 0     | -    | 1        | 0        | 0     | 1     | -    | 0                  | -    | 3     |
| % Bicycles on Road      | 0.9%     | 11.1%  | 0% | 1.6%  | -    | 0%      | 0%  | 0%    | -    | 8.3%     | 0%       | 0%    | 5.0%  | -    | -                  | -    | 1.8%  |
| Pedestrians             | -        | -      | -  | -     | 0    | -       | -   | -     | 0    | -        | -        | -     | -     | 2    | -                  | 0    |       |
| % Pedestrians           | -        | -      | -  | -     | -    | -       | -   | -     | -    | -        | -        | -     | -     | 100% | -                  | -    | -     |
| Bicycles on Crosswalk   | -        | -      | -  | -     | 0    |         | -   | -     | 0    | -        | -        | -     | -     | 0    | -                  | 0    |       |
| % Bicycles on Crosswalk | -        | -      | -  | -     | -    | -       | -   | -     | -    | -        | -        | -     | -     | 0%   | -                  | -    | -     |

<sup>\*</sup>Pedestrians and Bicycles on Crosswalk. L: Left, R: Right, T: Thru, U: U-Turn

Thu Nov 9, 2023 AM Peak (8:15 AM - 9:15 AM) All Classes (Motorcycles, Lights, Single-Unit Trucks, Articulated Trucks, Buses, Pedestrians, Bicycles on Road, Bicycles on Crosswalk) All Movements